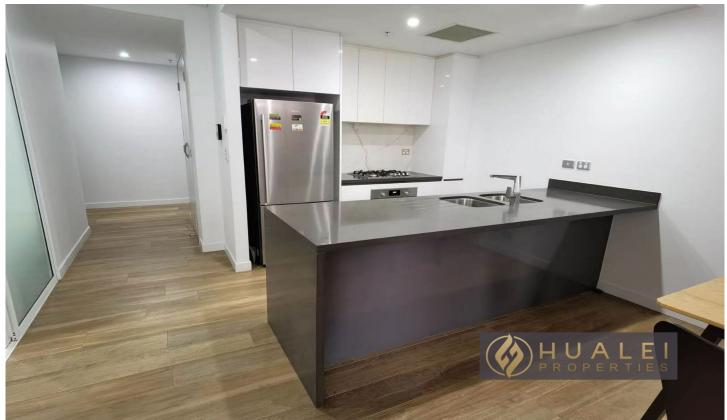

## **Property Features:**

- Open plan living and dining design covered with quality timber-tone flooring
- Modern kitchen with contemporary appliances and finishes
- ILVE stainless steel appliances including microwave, oven, and integrated dishwasher, plus gas cooktop and