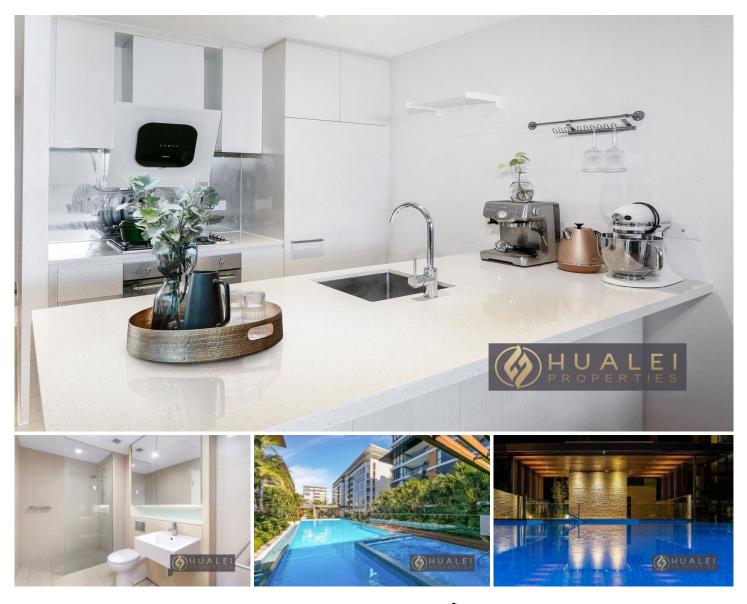

This stunning 1 bedroom + study in VIVA building is situated right above Top Ryde shopping Centre with all facilities within the complex include Pool, Spa, sauna, gymnasium. BBQ, Library, theatre, etc.

## 1 🛤 1 🚰 1 🚘

Building Size : 90 sqm

View : https://www.hualei.com.au/lease/nsw/no rthern-suburbs/ryde/residential/unit/6587 226

Yvonne (Yuyao) MU 0452 415 868

HUALEI Rental (02) 9299 5402

© 2024 - Hualei Properties