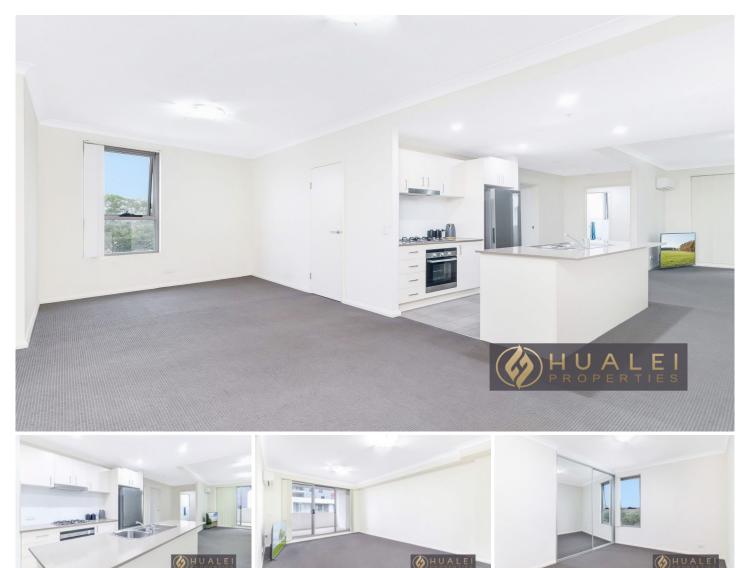

**Property Features:** 

- Large open plan living design
- Contemporary kitchen with modern finishes
- 3 oversized bedrooms (main with ensuite)
- 2 modern bathrooms (including ensuite)

View : https://www.hualei.com.au/lease/nsw/liverpool-fai rfield/warwick-farm/residential/apartment/658867 7