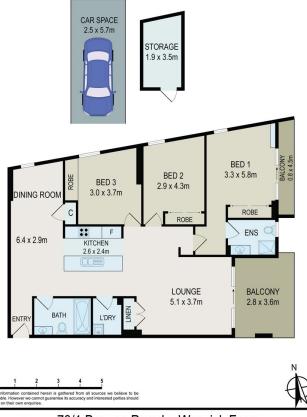

**Property Features:** 

- Large open plan living design
- Contemporary kitchen with modern finishes
- 3 oversized bedrooms (main with ensuite)
- 2 modern bathrooms (including ensuite)

View : https://www.hualei.com.au/lease/nsw/liverpool-fai rfield/warwick-farm/residential/apartment/658867 7