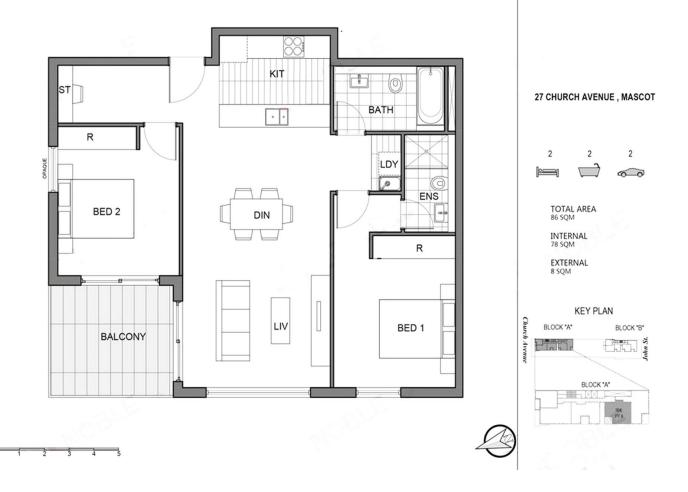

804/27 Church Avenue Mascot NSW

Attention!! Due to COVID, we only accept private inspections. You need to book/confirmed with us before coming to inspect the property. Thanks for your cooperation.

Please feel free to contact Vera at 0410 832 868 for more information and arrange for a private inspection!!

This property is positioned within short walking distance to the train station and bus stops. With easy access to Woolworths, IGA, Zetland's East Village Shopping Centre, Eastgardens Shopping Centre, Alexandria, Waterloo, Rosebery & Zetland's restaurants, cafes and bars, Sydney University & UNSW, Sydney Football Stadium & Sydney Cricket Ground, Randwick Racecourse, and Sydney Airport.