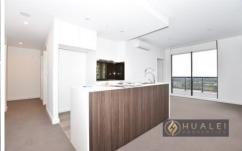

## Property Features:

- Ultra-modern kitchen with stone benchtops and glass splashback.
- Fully equipped with stainless steel appliances including dishwasher, gas cooking
- Both bedrooms with built-in wardrobe and balcony
- Main bedroom with ensuite
- Air conditioning
- Internal laundry with dryer included.