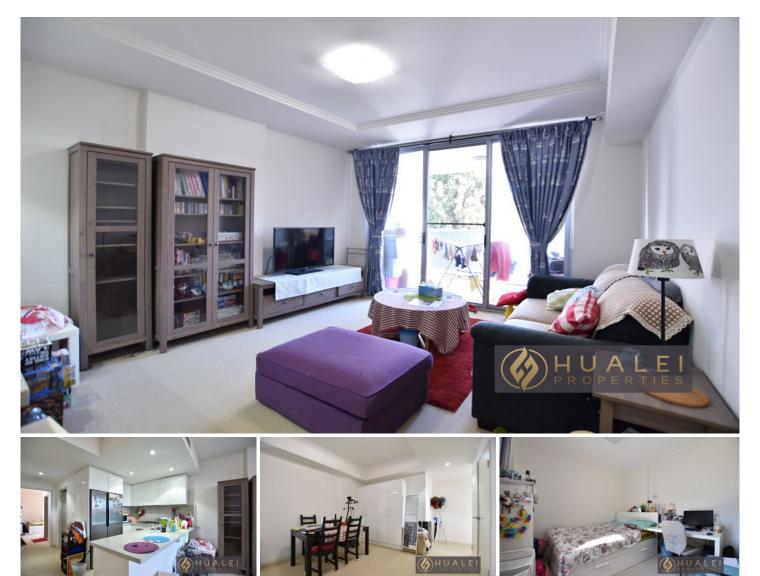

## **Property Features:**

- Luxury lounge room with access to the balcony
- Modern Kitchen with gas cooking
- Spacious bedroom with built-in robe, main with ensuite
- Contemporary bathroom, one with bathtub
- Secured parking space
- Partially furnished