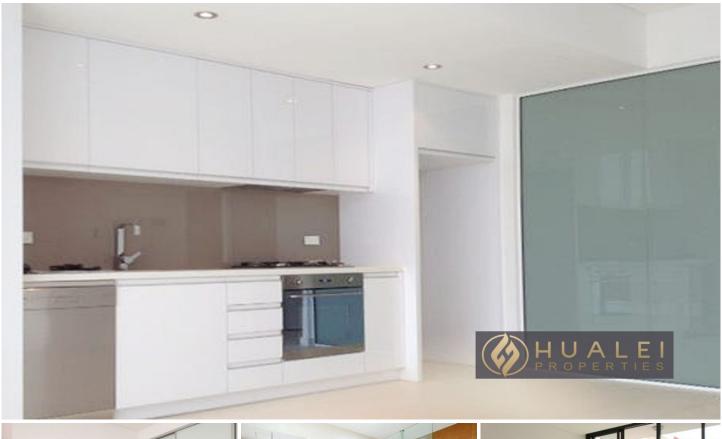

- A generous studio bedroom with built-in robes
- Quality kitchen appliances and modern bathroom fittings
- Fully tiled flooring throughout
- Ducted air-conditioning