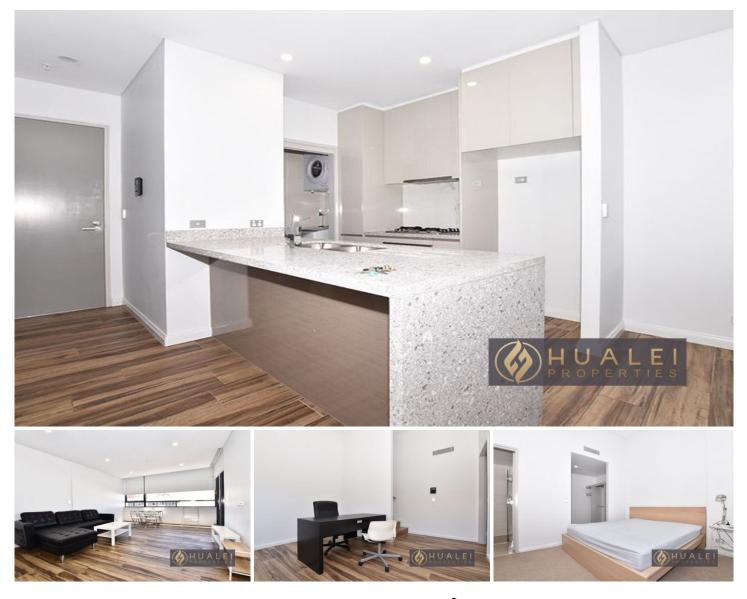

Please feel free to contact Vera at 0410 832 868 for more information and arrange for a private inspection!!

Sitting in the heart of Zetland, presenting 'as new', this two-bedroom luxury apartment is an impressive abode boasting quality finishes. It has two separate entrances which with plenty of natural light and superior finishes with fixtures throughout. Conveniently located within a short walk to Woolworths Rosebery, East Village shopping center, and a few minutes' stroll to Green Square station it's one-stop to Central Station and two stops to the airport.