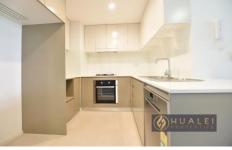

## **Property Features:**

- Open plan kitchen with ample storage space, quality stainless steel appliances including dishwasher
- Spacious bedroom with built-in wardrobe, and also access to the balcony
- Internal laundry
- Air conditioning
- Secured parking space