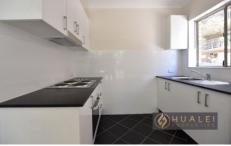

## Property Features:

- Generous living area with plenty of natural light
- Deducted timber floor throughout the whole unit
- Living room throughout the balcony
- Oversized kitchen with large windows in front of the sink