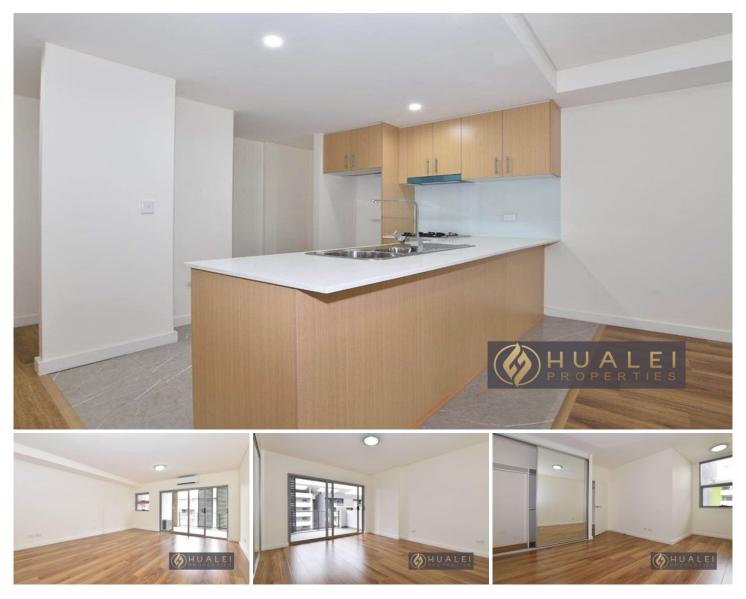

## A601/40-50 Arncliffe Street Wolli Creek NSW

Please feel free to contact Vera at 0410 832 868 for more information and arrange for a private inspection!!

Wolli Creek's newest apartment offers you a delightful lifestyle. Well located within walking distance to all Wolli Creek train stations, restaurants, cafes, stores, and the Cooks River. Ideally located minutes from Airport and close to transport.

## **Property Features:**

- The living and open plan kitchen open onto a northerly balcony

- Timber floor throughout
- Air-conditioning installed in both living room and bedroom
- Spacious master bedroom with built-in wardrobe and ensuite
- Kitchen with stone benchtop and stainless steel