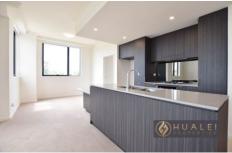

## Property Features:

- Separated dining and living area
- Open plan kitchen with quality appliances, stone benches, and ample storage
- Three good size bedrooms with built-in robes, main with ensuite
- Good sized study area