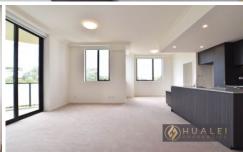

## Property Features:

- Separated dining and living area
- Open plan kitchen with quality appliances, stone benches, and ample storage
- Three good size bedrooms with built-in robes, main with ensuite
- Good sized study area