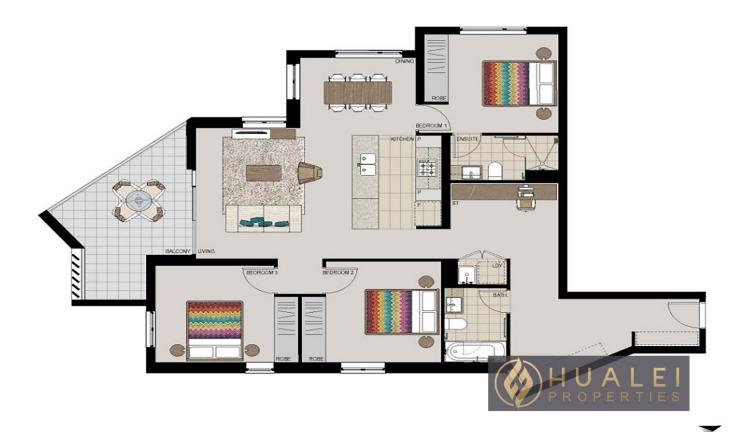

## 305/5 Vermont Crescent Riverwood NSW

Please feel free to contact Eddie at 0412 323 168 for more information and arrange for a private inspection!!

Located in Washington Park, this fantastic apartment with a gorgeous river view offers lifestyle living within the master-planned community. With easy access to the M5 and only 20kms to the CBD. Close to many local cafes and restaurants, fast food chains, libraries, and parks. Within the catchment areas of Riverwood Public School.

## Property Features:

- Separated dining and living area
- Open plan kitchen with quality appliances, stone benches, and ample storage
- Three good size bedrooms with built-in robes, main with ensuite
- Good sized study area