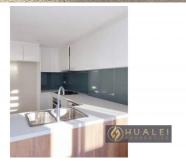

## Property Features:

- Open plan lounge and dining with access to the expansive entertaining balcony
- Gourmet kitchen with stainless steel appliances
- Built-in wardrobes to all bedrooms

3 📭 2 🖺 2 🖨

Land Size: 100 sqm