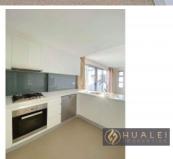

## Property Features:

- Open plan lounge and dining with access to the expansive entertaining balcony
- Gourmet kitchen with stainless steel appliances
- Built-in wardrobes to all bedrooms

3 📭 2 🖺 2 🖨

Land Size: 100 sqm