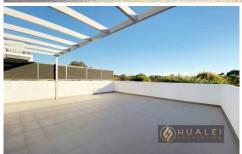

## Property Features:

- Open plan lounge and dining with access to the expansive entertaining balcony
- Gourmet kitchen with stainless steel appliances
- Built-in wardrobes to all bedrooms

3 📭 2 🖺 2 🖨

Land Size: 100 sqm