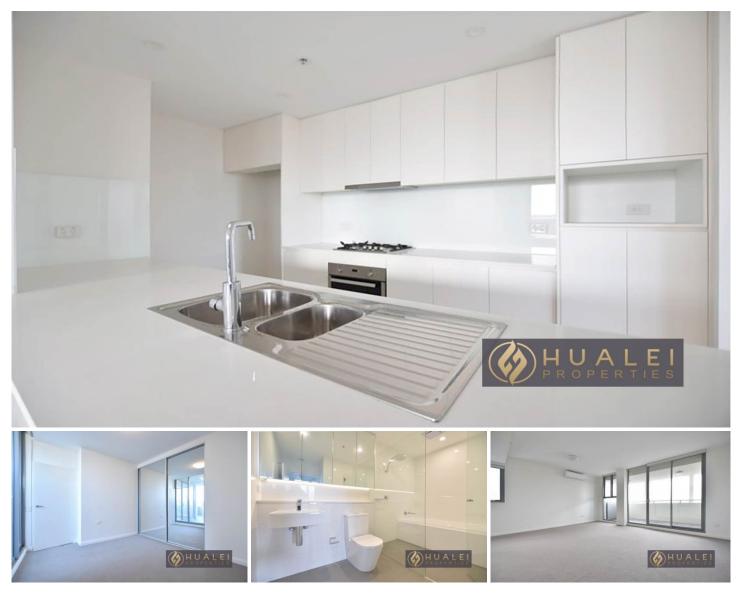

## 801/36-42 Levey Street Wolli Creek NSW

Please feel free to contact Vera at 0410 832 868 for more information and arrange for a private inspection!!

This natural light-filled apartment is located in one of the most fast-growing suburbs - Wolli Creek, with few minutes walking distance to train station, bus stops, Woolworths, restaurants, and other abundance amenities. With around 15 mins to City CBD by train.

## **Property Features:**

- Two spacious bedrooms with built-in wardrobes, main with ensuite

- Two fashionable designed bathrooms
- Combined dining and living area deducted timber floor with access to the balcony
- Deducted air conditioning
- Internal laundry with dryer