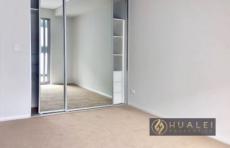

## Property Features:

- Large light-filled open plan living and meals combined, overlooking the large balcony
- Modern gas kitchen with stone benchtops, glass splashback and built-in dishwasher
- One decent sized bedroom, with built-in and glass door