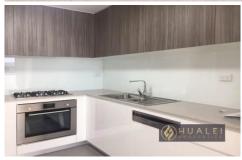

## Property Features:

- Large light-filled open plan living and meals combined, overlooking the large balcony
- Modern gas kitchen with stone benchtops, glass splashback and built-in dishwasher
- One decent sized bedroom, with built-in and glass door