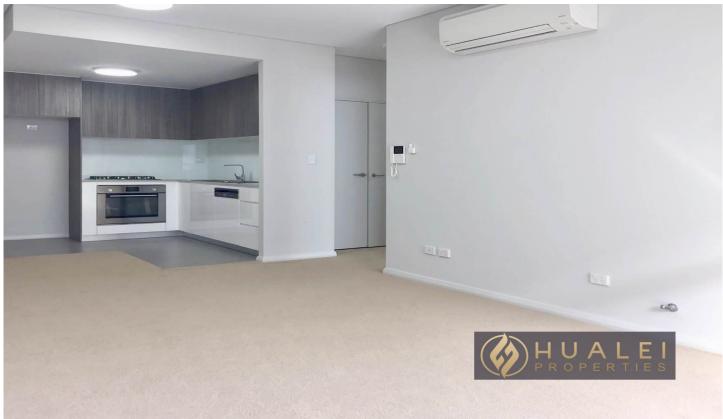

## Property Features:

- Large light-filled open plan living and meals combined, overlooking the large balcony
- Modern gas kitchen with stone benchtops, glass splashback and built-in dishwasher
- One decent sized bedroom, with built-in and glass door