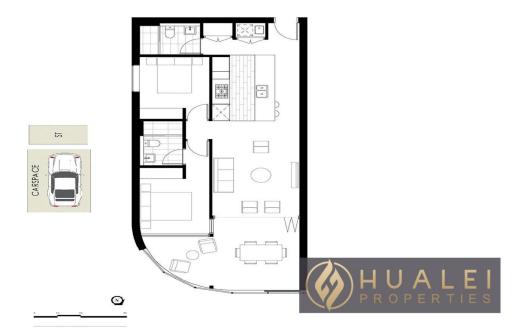

## Property Features:

- Large floor plan with an abundance of space for family living
- Wintergarden with double glazed windows providing plenty of natural light
- Modern kitchen with marble stone bench-top and