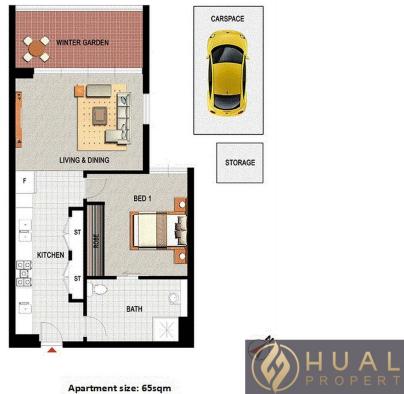

## **Property Features:**

- Open plan lounge & dining with individual split air conditioner

- Sleek stone kitchen with stainless steel appliances, gas cooking, dishwasher & microwave

- One bedroom with built-in wardrobes
- Large luxurious tiled bathroom & internal laundry
- Lift access to secure car space with video intercom

Ε

Strata on title: 80sqm

© 2024 - Hualei Properties

Disclaimer: This advertisement serves as a guide only. Whilst all information has been gathered from sources we deem to be reliable, we do not guarantee the accuracy of this information, nor do we accept responsibility for any action taken by intending purchasers or tenants in relying upon this information.