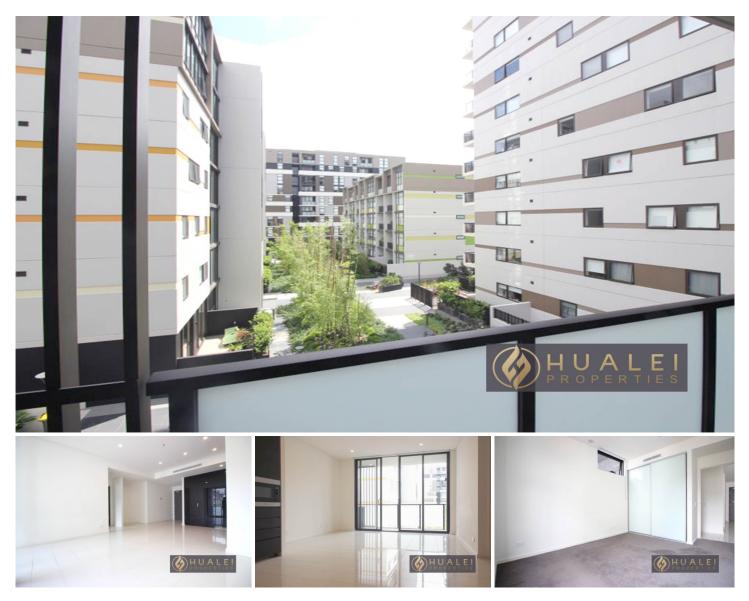

## 436/2 Kirby Walk Zetland NSW

Please feel free to contact Vera at 0410 832 868 for more information and arrange for a private inspection!!

This apartment is located in a secure block and within only around 4 minutes walking from the bus stop and acceptable walking distance to the Green square strain station. 10 minutes walking from East village shopping center.

**Property Features:** 

- Combined living and dining area
- Open plan kitchen with gas top cooking and stainless steel appliances
- One good size bedroom with built-in robes
- Modern bathroom with bathtub and shower
- Balcony facing quiet garden
- No car space