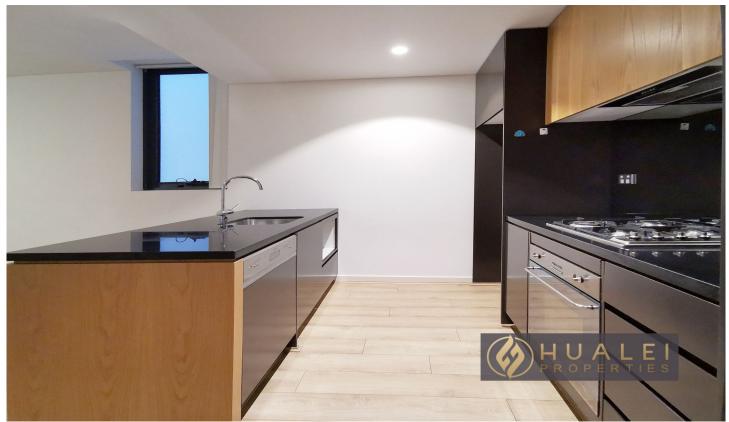

## **Property Features:**

- Open living design with a modern kitchen with quality appliances
- Generous bedroom with a walking-in robe
- Tidy and clean bathroom
- Large balcony
- Internal laundry
- One security car space