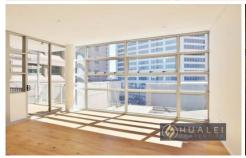

## Property Features:

- Contemporary kitchen with European appliances and gas cooking
- Generous lounge/dining opening onto the balcony
- Timber floors in living, floor to ceiling glass windows

2 📮 2 🔓 1 🖨