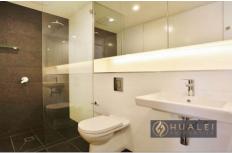

## Property Features:

- Contemporary kitchen with European appliances and gas cooking
- Generous lounge/dining opening onto the balcony
- Timber floors in living, floor to ceiling glass windows

2 📮 2 🔓 1 🖨