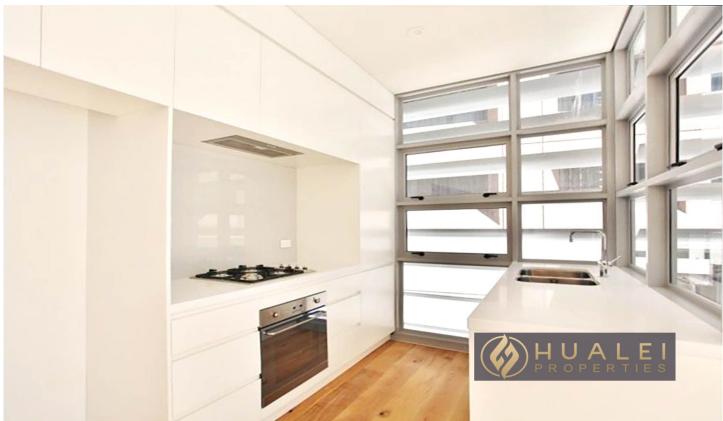

## Property Features:

- Contemporary kitchen with European appliances and gas cooking
- Generous lounge/dining opening onto the balcony
- Timber floors in living, floor to ceiling glass windows

2 📮 2 🔓 1 🖨