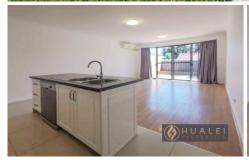

## Property Features:

- Combined living and dining room with natural sun-light, extra entertain area
- Open plan kitchen with gas top cooking
- Two large bedrooms with built-in robes
- Two modern bathrooms
- Split A/C system
- Internal laundry
- Easy maintain backyard