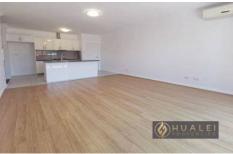

## Property Features:

- Combined living and dining room with natural sun-light, extra entertain area
- Open plan kitchen with gas top cooking
- Two large bedrooms with built-in robes
- Two modern bathrooms
- Split A/C system
- Internal laundry
- Easy maintain backyard