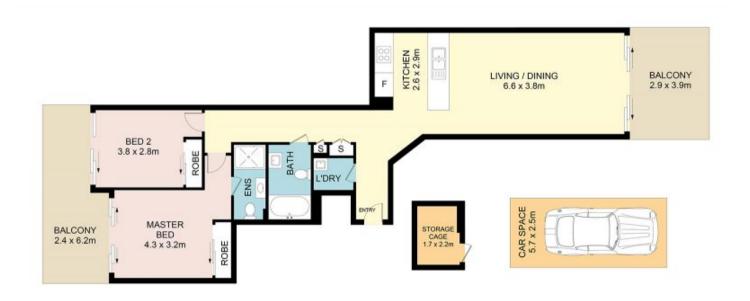

## 65/48 Cooper Street, Strathfield

DISCLAIMER: No fability for the accuracy of details contained within our floor plans. All plans are drawn and also checked to the best of our ability, however information contained in our floor plans such as area calculations are approximate, and have not been surveyed or drawn to scale. Our floor plans are for representational purposes only and should be used as such. Do not attempt to refer to our floor plans for structural or detailed information.