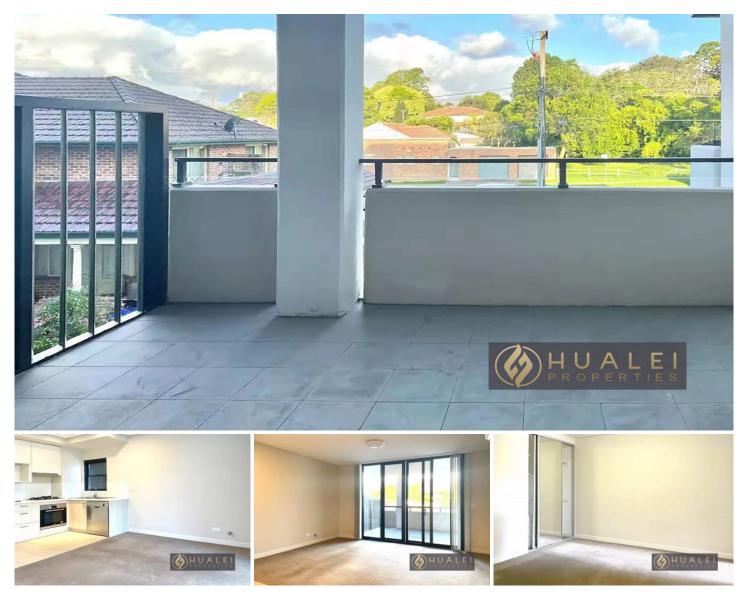

This modern apartment is situated in a quiet but convenient place! It is located in a peaceful community with leafy views and with a short stroll to the local park. However, it only takes a short walk to the train station within 10 mins.

## **Property Features:**

- Combined lounge and kitchen with gas cooking and stainless appliances

Building Size : 70 sqm Land Size View

: 86 sqm

ment/6797896

: https://www.hualei.com.au/lease/nsw/no

Sabrina (Lei) LIU 0405 551 689