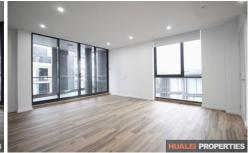

## **Property Features:**

- Two spacious bedrooms, both with built-in wardrobes
- One generous and tidy bathrooms
- Combined living and dining area, deducted timber floor