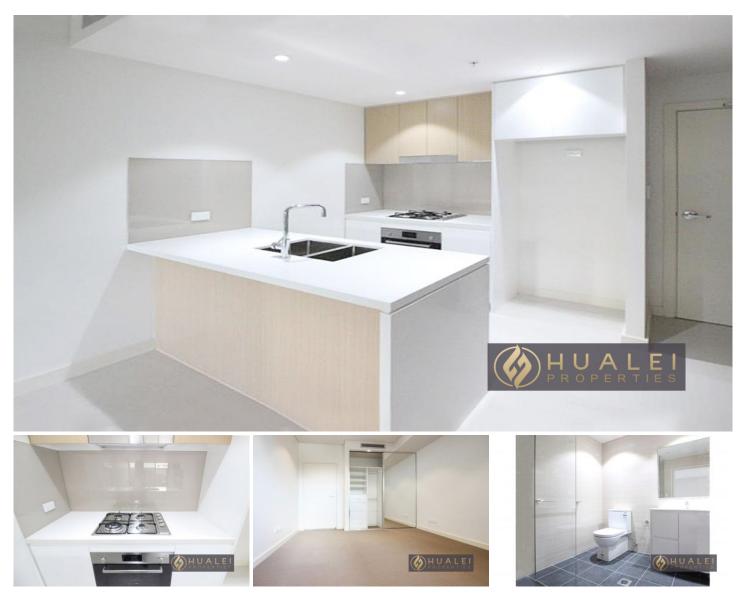

Situated on the landmark building Grand Central, this stylish security apartment offers spacious open plan interiors, close to public transport, local shops, and restaurants. Positioned within a short stroll to all of Strathfield and Homebush's amenities, eateries, and public transport.

Only minutes' walk to Cafes, Homebush station, easy access to the M4 motorway and only minutes drive from Olympic parklands and sporting facilities. Enjoy the convenience of having shopping centers only minutes