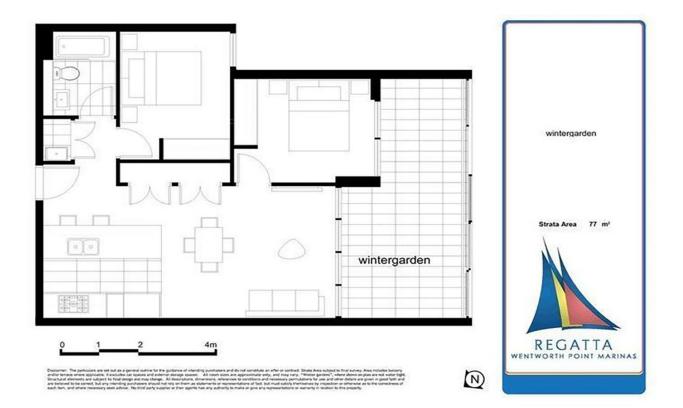

## 405/1 Park Street North Wentworth Point NSW

Please feel free to contact Kenny at 0434 505 389 for more information and arrange for a private inspection!!

Introducing this two-bedroom apartment in the ultra-modern Regatta building. This lavish apartment is sure to impress with its modern interiors including a large kitchen, spacious bedrooms, and stylish bathroom. Split air conditioning in the living and bedrooms and a spacious open balcony. Situated in a convenient location within minutes walk to the Marina Square Shopping Centre, Bennelong footbridge which links both Rhodes and Wentworth Point, the local ferry and shops, this is a must inspect!

Property Facts:

- Preferred lease term: 6-12 months
- Pets may be allowed: Subject to application

Building Size : 77 sqm

View

Kenny (Wenhan) WU 0434 505 389

HUALEI Rental (02) 9299 5402

© 2024 - Hualei Properties