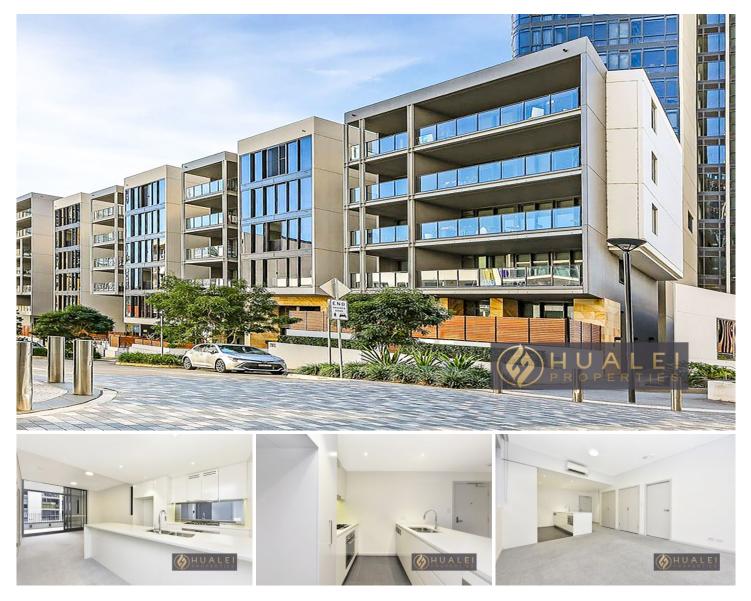

## 405/1 Park Street North Wentworth Point NSW

Please feel free to contact Kenny at 0434 505 389 for more information and arrange for a private inspection!!

Introducing this two-bedroom apartment in the ultra-modern Regatta building. This lavish apartment is sure to impress with its modern interiors including a large kitchen, spacious bedrooms, and stylish bathroom. Split air conditioning in the living and bedrooms and a spacious open balcony. Situated in a convenient location within minutes walk to the Marina Square Shopping Centre, Bennelong footbridge which links both Rhodes and Wentworth Point, the local ferry and shops, this is a must inspect!

Property Facts:

- Preferred lease term: 6-12 months
- Pets may be allowed: Subject to application

Building Size : 77 sqm

View

Kenny (Wenhan) WU 0434 505 389

HUALEI Rental (02) 9299 5402

© 2024 - Hualei Properties