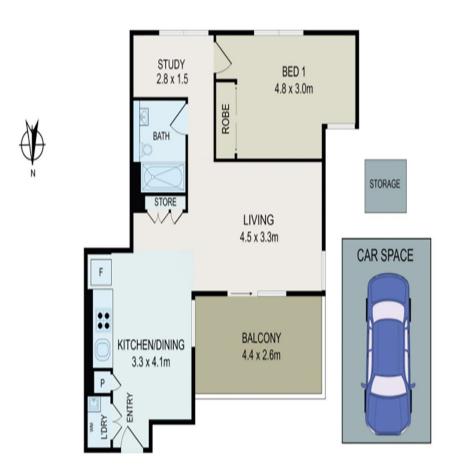

## 1 🚐 1 🖺 1 🖨

Building Size: 82 sqm

View : https://www.hualei.com.au/lease/nsw/st-

george/hurstville/residential/apartment/6

814615

Anita (Qing Lin) KHEDOORI HUALEI Rental 0452 479 868 (02) 9299 5402