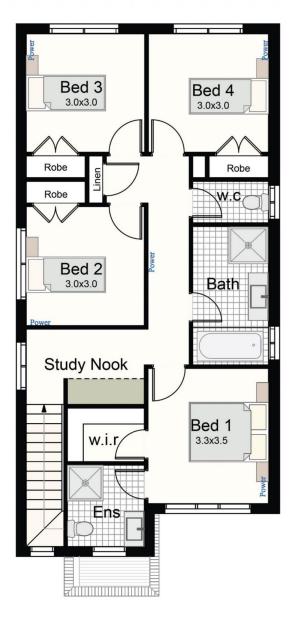

Tallawong Metro Station: 1000 commuter car parking in use

Schofields Train Station: free commuter car parking (700 additional parking spaces underway)

4 📭 3 🖺 1 🖨

**Building Size**: 173 sqm **Land Size**: 315 sqm

View : https://v

: https://www.hualei.com.au/lease/nsw/we stern-sydney/schofields/residential/hous

e/6819880

Sabrina (Lei) LIU 0405 551 689

HUALEI Rental (02) 9299 5402

Land Area: 315 House Area: 173.11 Width: 6.61 Depth: 14.43