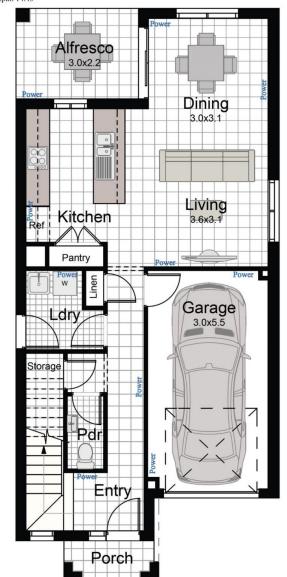

Tallawong Metro Station: 1000 commuter car parking in use

Schofields Train Station: free commuter car parking (700 additional parking spaces underway)

4 📭 3 🖺 1 🖨

**Building Size**: 173 sqm **Land Size**: 315 sqm

View : https://v

: https://www.hualei.com.au/lease/nsw/we stern-sydney/schofields/residential/hous

e/6819880

Sabrina (Lei) LIU 0405 551 689

HUALEI Rental (02) 9299 5402

Land Area: 315 House Area: 173.11 Width: 6.61 Depth: 14.43