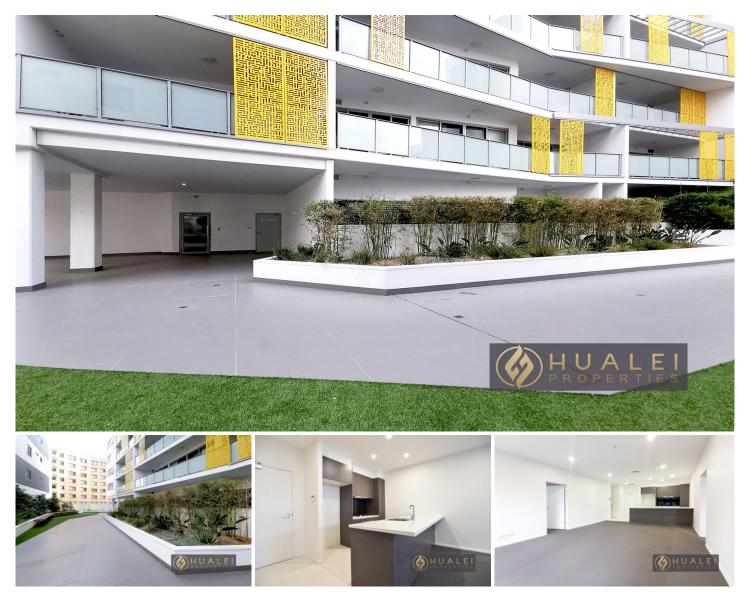

## 105/564 Princes Highway Rockdale NSW

Please feel free to contact Vera at 0410 832 868 for more information and arrange for a private inspection!!

This two bedrooms apartment is located in the heart of the southern metro suburb of Rockdale where just takes within 10 mins walk distance to train station and bus stops, surrounded by shops, restaurants, cafes, parks, 13kms to Sydney's CBD, and 10mins to Sydney's Airport.

**Property Features:** 

- Large entertainers balcony
- Gas cooking modern kitchen with top-end appliances
- Two generous sized bedrooms with built-ins & the main with en-suite
- Modern designer bathrooms with floor to ceiling tiles
- Ducted Air-conditioning throughout
- Secured parking space