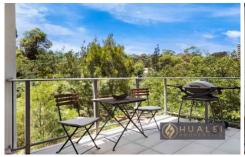

## Property Features:

- Gourmet kitchen with stainless steel appliances, gas
- Large wardrobe with lovely scenery from the balcony
- Internal laundry