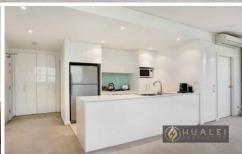

## Property Features:

- Gourmet kitchen with stainless steel appliances, gas
- Large wardrobe with lovely scenery from the balcony
- Internal laundry