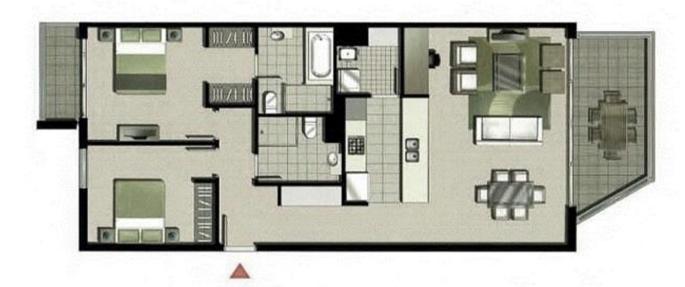

## 501/8 Jean Wailes Avenue Rhodes NSW

Please feel free to contact Yvonne at 0452 415 868 for more information and arrange for a private inspection!!

\* Preferred lease term from 6 months, applications welcome.

If you want to enjoy a convenient, comfortable lifestyle, then look no further. Close to local restaurants, cafes, Rhodes Shopping Centre, and IKEA, you're a stone's throw away from anything you could possibly need with access to Sydney CBD within 20 minutes via a short stroll to Rhodes train station. Don't miss out on this opportunity to move to this great apartment.

Please feel free to contact Yvonne at 0452 415 868 for more information and arrange for a private inspection!!

2 🕒 2 🖺 1 🗬

**View :** https://www.hualei.com.au/lease/nsw/inner-west/r hodes/residential/apartment/6829589