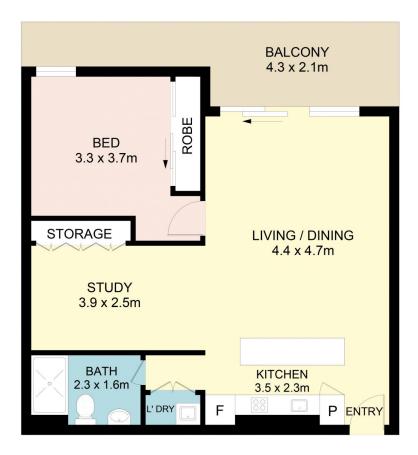

## CG01/460 Forest Road, Hurstville

DISCLAIMER: No liability for the accuracy of details contained within our floor plans. All plans are drawn and also checked to the best of our ability, however information contained in our floor plans such as area calculations are approximate, and have not been surveyed or drawn to scale. Our floor plans are for representational purposes only and should be used as such. Do not attempt to refer to our floor plans for structural or detailed information.