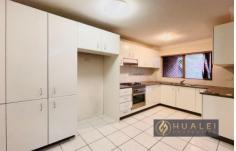

## Property Features:

- Timber flooring throughout lounge and dining
- Bright kitchen with stainless steel appliances, ample