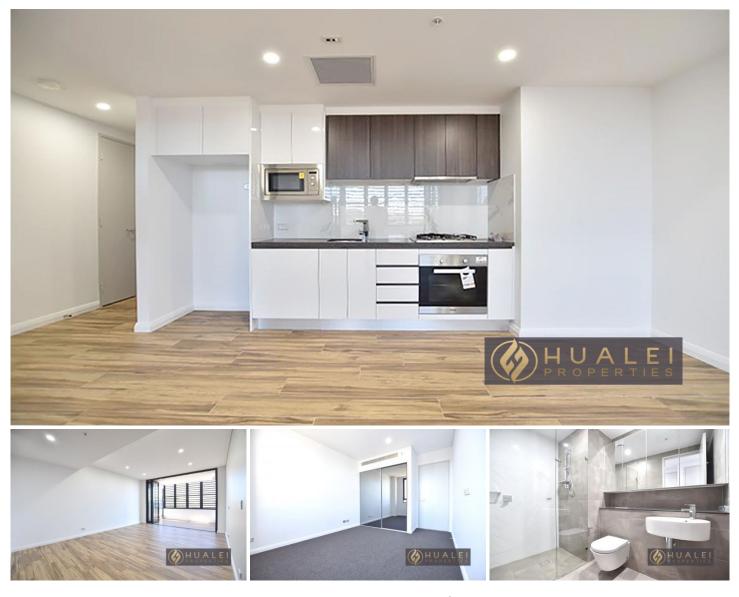

This near-new one-bedroom apartment is close to the Light Rail, Lewisham Station, Summer Hill village shops, and express bus transport to the CBD. Luna features 3,400sqm of lush parklands with a children's playground and is just 7 kilometers from Sydney's CBD. If that isn't enough, a step out in any direction will land you in many popular meeting places such as Newtown, Leichhardt, Marrickville Metro, Westfield Burwood, and Broadway Shopping Centre.