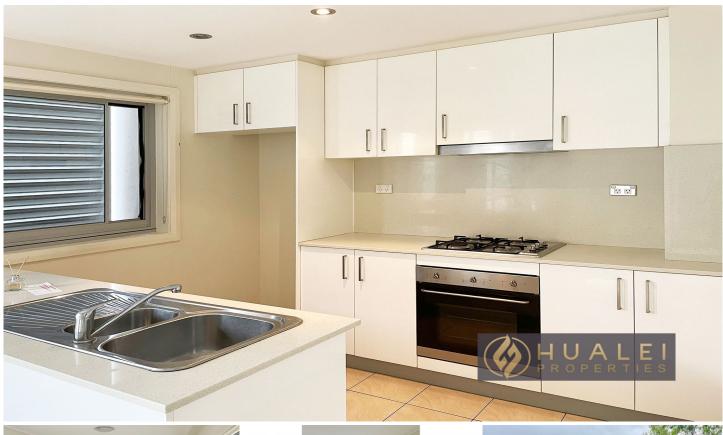

## Property Features:

- Spacious living and large dining area
- Modern kitchen with gas cooking, plus stainless steel