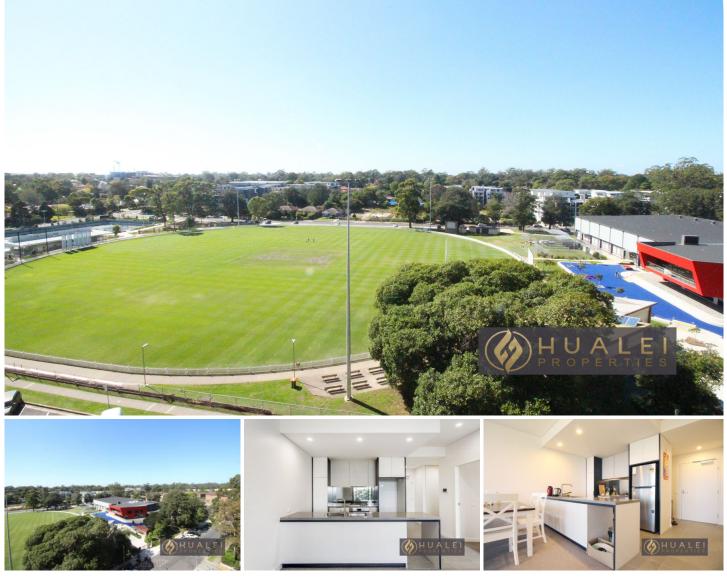

\*\* Not furnished.

This stunningly modern 1 bedroom apartment is perfectly situated on Waitara Avenue, splendidly positioned directly across from the beautiful Mark Taylor Oval, providing beautiful views from the private balcony. Only minutes walking distance to Waitara Train station, Hornsby Westfield Shopping Centre & falls within the catchment of the well-known Waitara public school.