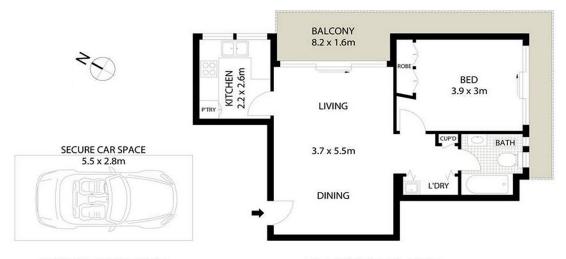

## 26/34-38 Gerard Street, Cremorne

BASEMENT ONE

SEVENTH FLOOR

APPROX. INT: 55.6m<sup>2</sup> APPROX. GARAGE: 15.8m<sup>2</sup> APPROX. TOTAL AREA: 71.5m<sup>2</sup>