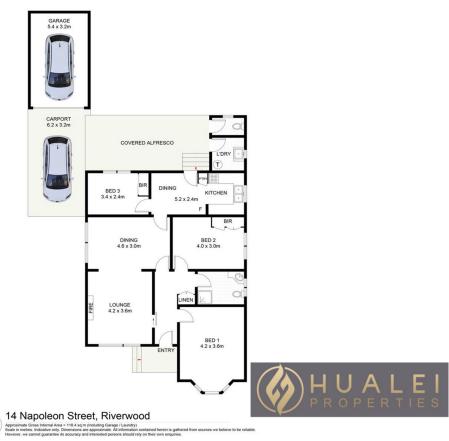

3 📭 1 🖺 2 🗬

Land Size: 460 sqm

**View**: https://www.hualei.com.au/lease/nsw/st-george/riverwood/residential/house/6900505

Eddie (Siu Yuk) LAI 0412 323 168

HUALEI Rental (02) 9299 5402