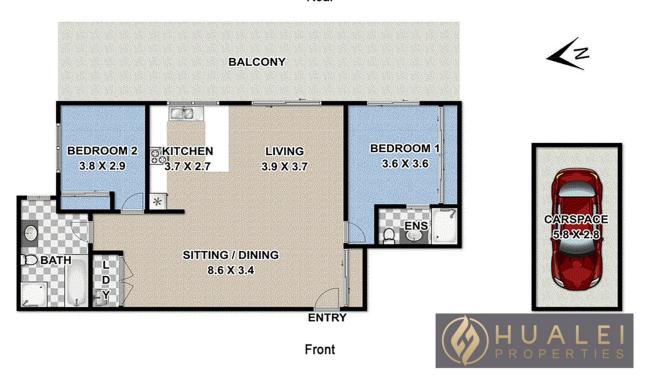

This stunning ground floor 2-bedroom apartment is situated in a small security block with convenience to local amenities, and only 350 m from Rosehill Train station. Close to Rosehill Woolworths, Parramatta CBD, Rosehill racecourse, local shops, schools, childcare centres and Western Sydney University. With easy access to M4 motorway, Cumberland Highway, M2 and M7 motorways.