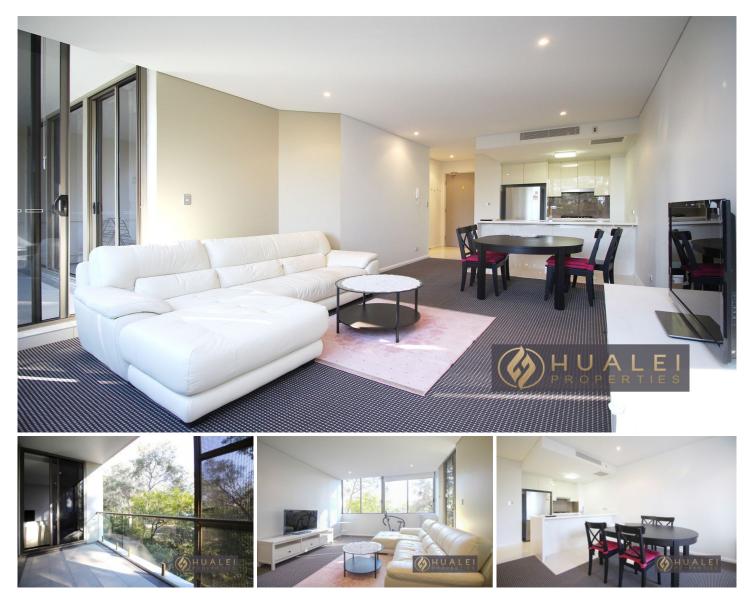

\*\* Fully furnished.

This modern fully furnished two-bedroom apartment sets in a secure block with parking and lifts ready to move in and enjoy immediately. Located within a 2-minute walk to a bus stop that directly links you to a multitude of destinations in minutes including Macquarie University, and a train station. This building also provides some great amenities. Epping has an excellent school catchment from K-12 and all the way through to University.