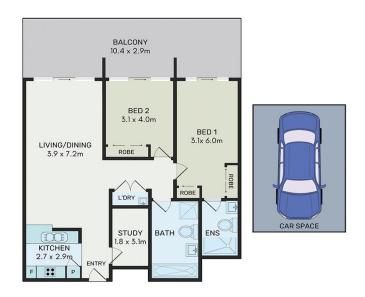

## 54/45 Bonar Street Arncliffe NSW

Proudly presented by Hualei Properties is this two-bedroom plus study room apartment which provides a rare opportunity of a combination of huge square floor plan, great internal size and quality interior finishes.

Timber floors & French Windows throughout two comfortable bedrooms, flow to an oversized entertaining balcony designed for breathtaking views combined with good privacy.

You will also be amazed by the stone crafted gourmet kitchen bench tops along with splash back design.

Haven't mentioned that the simplification concept for the fully tiled modern bathroom aimed at easy to maintain, and create your own.

A convenient location is a must, It's placed within a short distance from buses, Arncliffe / Wolli Creek rail station, as

2 🕒 2 🖺 1 🗬

Price : \$ 750,000 Building Size : 102 sqm

Land Size : 145 sqm View : https://ww

: https://www.hualei.com.au/sale/nsw/st-g eorge/arncliffe/residential/apartment/692

2904

Jan (Qi) ZHOU 0403 611 359