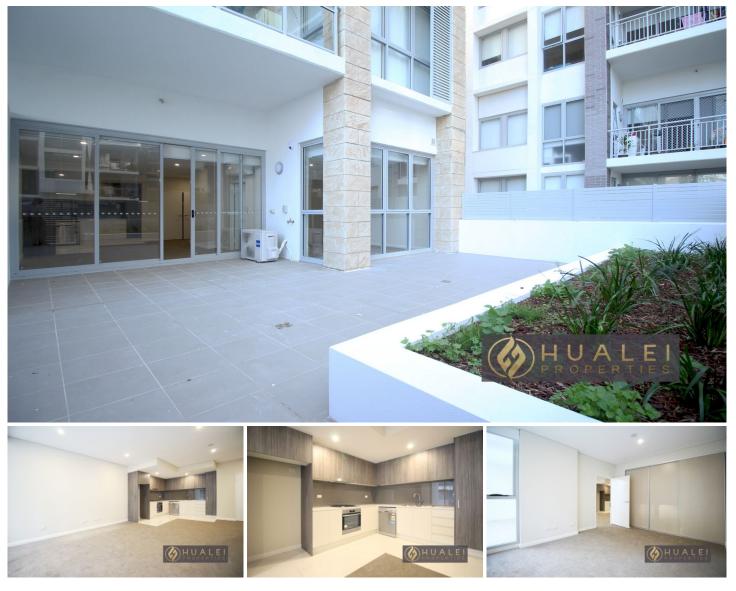

This modern one-bedroom apartment is located in the Somerset complex. Opposite to the acclaimed James Ruse Agricultural High School and a short walk to Carlingford railway station.

Please feel free to contact Yvonne at 0452 415 868 for more information and arrange for a private inspection!!

**Property Features:** 

- One spacious bedroom with large wardrobes
- Open-plan living area that opens onto the balcony

**View** : https://www.hualei.com.au/lease/nsw/northern-su burbs/carlingford/residential/apartment/6984210