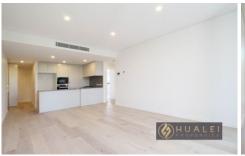

## **Property Features:**

- Two bedrooms with Built-Ins, main with en-suite;
- Internal laundry with dryer;
- Open-plan living and dining leading to lovely sunny balcony;
- Gourmet kitchen with Gas cook top, Electric oven, Range hood, Dishwasher;