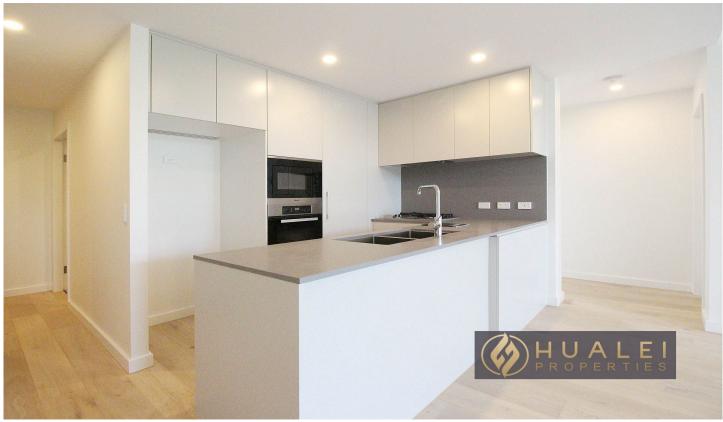

## **Property Features:**

- Two bedrooms with Built-Ins, main with en-suite;
- Internal laundry with dryer;
- Open-plan living and dining leading to lovely sunny balcony;
- Gourmet kitchen with Gas cook top, Electric oven, Range hood, Dishwasher;