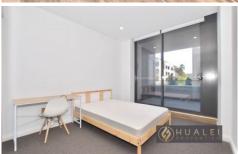

## Features include:

- Decent sized bedrooms with wool blend carpet & built-in robes
- Stunning gas cooking kitchen with granite benchtops
- Bathroom with frameless glass shower screens
- Open design & functional floor plan offering seamless use of space
- Internal laundry and dryer
- Bright and good view balcony