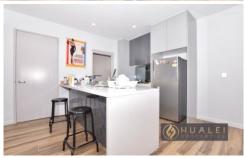

## Features include:

- Decent sized bedrooms with wool blend carpet & built-in robes
- Stunning gas cooking kitchen with granite benchtops
- Bathroom with frameless glass shower screens
- Open design & functional floor plan offering seamless use of space
- Internal laundry and dryer
- Bright and good view balcony