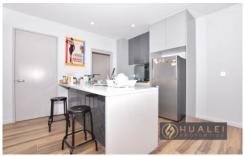

## Features include:

- Decent sized bedrooms with wool blend carpet & built-in robes
- Stunning gas cooking kitchen with granite bench tops

2 🕒 2 🖺 1 🗬

**View :** https://www.hualei.com.au/lease/nsw/eastern-sub urbs/rosebery/residential/apartment/7244408