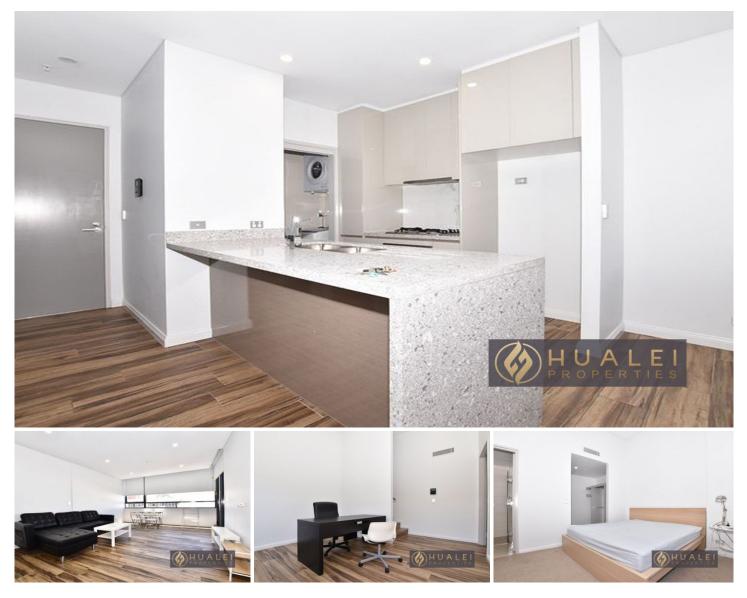

## \*\* This property is not furnished

Sitting in the heart of Zetland, presenting 'as new', this two-bedroom luxury apartment is an impressive abode boasting quality finishes. It has two separate entrances which with plenty of natural light and superior finishes with fixtures throughout. Conveniently located within a short walk to Woolworths Rosebery, East Village shopping centre, and a few minutes' stroll to Green Square station it's one-stop to Central Station and two stops to the airport.