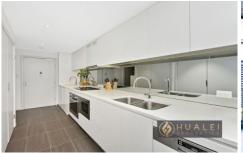

## Property Features:

- Spacious leafy views, great internal size with winter garden
- 5-burner gas cook top and European kitchen appliances
- Mirrored wardrobe, no window in the bedroom, modern