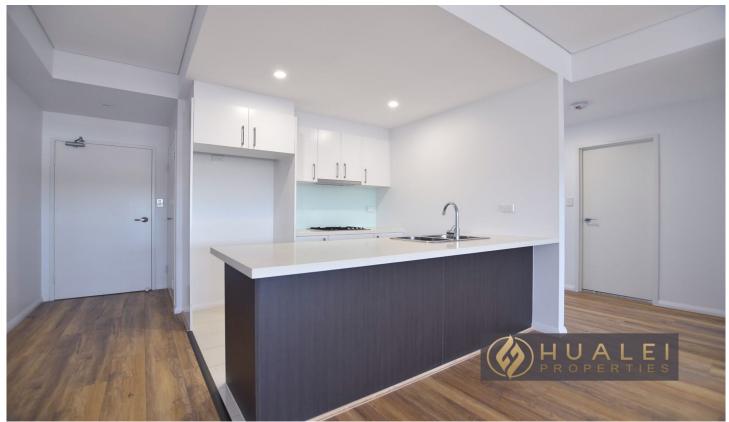

## **Property Features:**

- Surrounded by community parks and playgrounds
- The generous bedrooms with built-in wardrobes
- With bamboo flooring throughout
- Modern open kitchen with quality appliance
- Duct air conditioning
- With full-filled sunlight in the living room