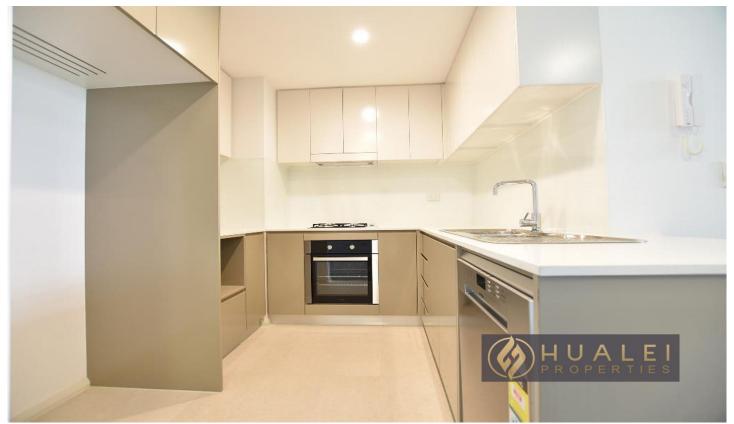

## Property Features:

- Open plan kitchen with ample storage space, quality stainless steel appliances including dishwasher
- Spacious bedroom with built-in wardrobe, and also access to the balcony