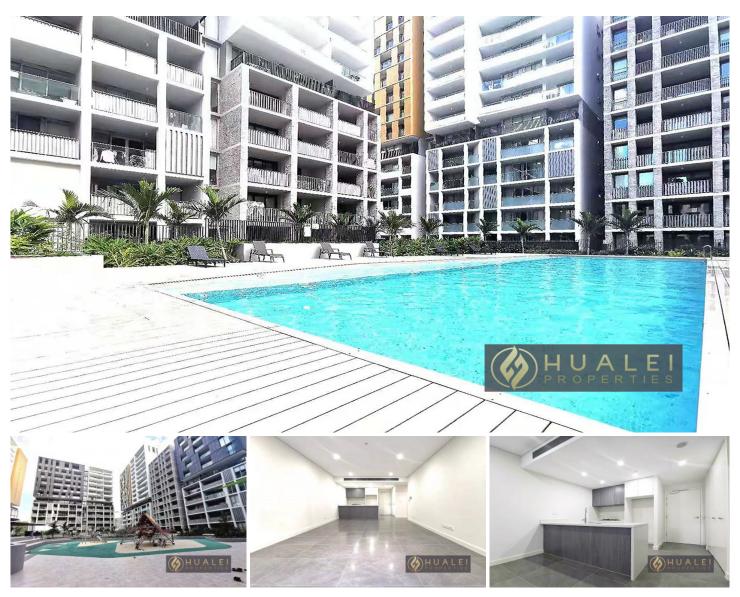

Don't miss out on this near new two-bedroom apartment with generous floor plan, huge courtyard with secure & privacy to enjoy with your family members with any outdoor activities you wish. Easy to maintain sleek marble tiles & floorboard throughout.

Versatile offers the perfect combination of both style, and convenience for the prospective tenant, only 750 m away from the Sydney Olympic Park Train Station, and all local amenities that Lidcombe can offer.